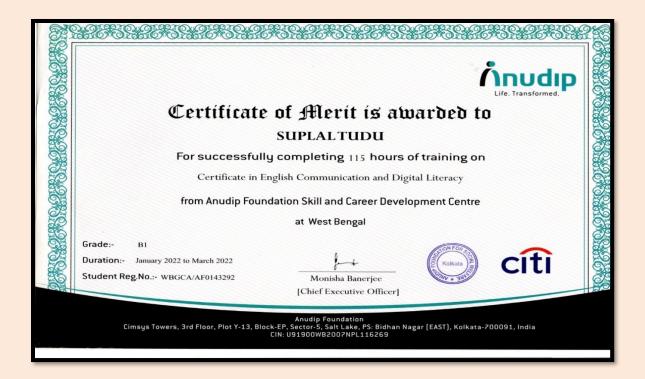

s Kathiababa Mahavidyalaya

The city Bank authority first approached to our Principal Madam. Then their proposal was discussed in our Governing Body and then finally approved this project. After that our placement cell has tied among students for participating this training course. Necessary documents regarding these courses are furnished below

- 1. Total no. of Student applied for:- 161
- 2. Registered Students with submission of fees:- 108
- 3. No of students successfully completed this courses:- 108
- 4. Duration of the courses:- 3Months
- 5. Copy of MOU with their authority and our College and one specimen certificate are attached herewith.

P.O.-Bhara Bankura Bankura ESTD-2009

PRINCIPAL
Swami Dhananjoy Das Kathiababa
Mahavidyalaya, Bhara
P.O.-Bhara, Dist.-Bankura, W.B.

1), 03, 22









### Remedial classes

| DAY           | SEM/<br>YEAR | 10 - 11 | 11 - 12     | 12 - 1     | 1 - 2      | 2 - 3 | 3 - 4 |
|---------------|--------------|---------|-------------|------------|------------|-------|-------|
| MONDAY        | 1-Sem        |         | EDCH (IKM)  |            | GE+P (KND) |       |       |
| *             | 1-Sem        |         | EDCH (AR)   | EDCH (KND) |            |       |       |
| TUESDAY       |              |         |             |            |            |       |       |
| WEDNES<br>DAY | 1-Sem        |         | EDCH (IKM)  |            | GE+P (AR)  |       |       |
| DAY           |              |         |             |            |            |       |       |
| THURS<br>DAY  | 1-Sem        |         | EDCH (KND)  | GE+P (IKM) |