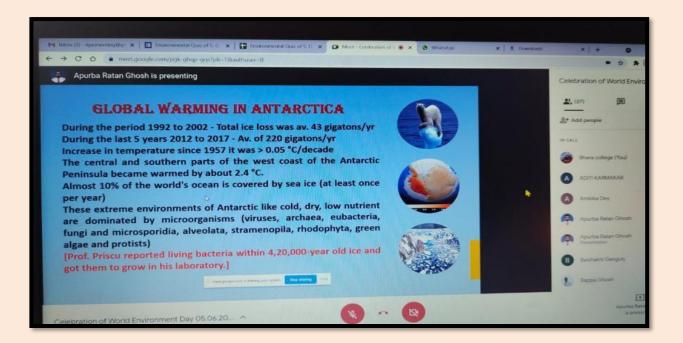

# Class/Student seminars

DEPT. OF HISTORY









#### **DEPT. OF GEOGRAPHY**







#### **DEPT. OF PHILOSOPHY**







## **DEPT. OF EDUCATION**























## **DEPT. OF SANTALI**





#### SPECIAL OUTREACH PROGRAM WORKSHOP





# Assignments /Internal Exams



@ Briefly describe the theory of 'Alankana'.

> The term Alankara in sanskrit stands for the principal of poetic beauty itself, in which sense of this general meaning, this entire sei-- ence of erificism is so name. Alankara in a res--trieted sense also means any trope or liquine of speech that adorns a literary composition. There is a detailed treatment of such ligures of speech from Bharata, the author of natyashastra to mamm ata regarding their definition, classification and numbers, difference between the executence that are so extensive with poetic beauty and ligures of speech, as also the posit