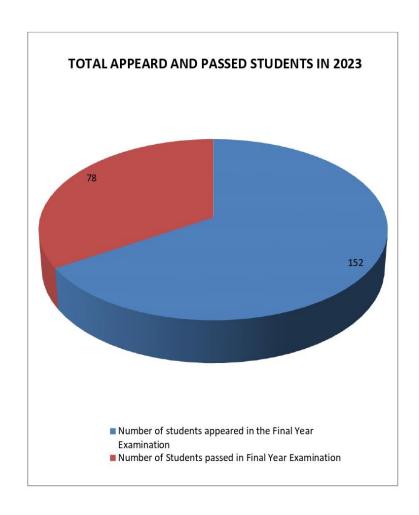

| 100             |  |
| Average Percentage          | 152                                                             | 78                                                        | 51.31           |  |

P.O.-Bhara Bankura.

Controller of Examinations
Bankura University
Bankura-722155 (W.B.)

Swami Dhananjoy Das Kathiababa Mahavidyalaya, Bhara Bhara, Bishnupur, W.B.

| Year | Number of students<br>appeared in the Final<br>Year Examination | Number of Students passed in<br>Final Year Examination |
|------|-----------------------------------------------------------------|--------------------------------------------------------|
| 2023 | 152                                                             | 78                                                     |



## Alumni employed in various field

| Bach          | No of      | ATTAINMENT           | INVOLBEMENT |
|---------------|------------|----------------------|-------------|
| /session      | students   | OF FURTHER           | IN JOB      |
|               | passed out | <b>DEGREE AFTER</b>  |             |
|               |            | GRADUATION           |             |
| 2016-17 First | 14         | 02 MA/M.Sc.          | 04 *        |
| year          |            | ( 01 in              |             |
| 2017-18       |            | <b>Geography and</b> |             |
| second year   |            | 01 in Geo            |             |
| 2018-19 third |            | Informatics )        |             |
| year          |            | 03 B.Ed.             |             |
|