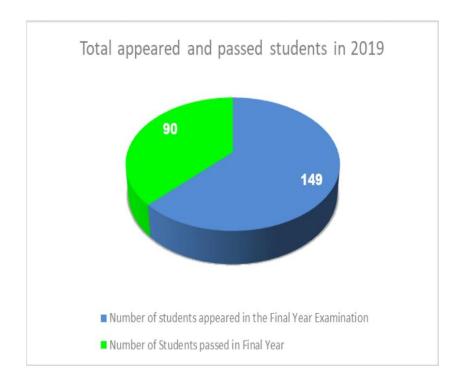

| 18                                  |                 |  |  |
| Average Percentage                                                    | 149                                                             | 90                                  | 60.40           |  |  |





lyh 21.11, 23 PRINCIPAL
Swami Dhananjoy Das Kathiababa
Mahavidyalaya, Bhara
P.O.-Bhara, Dist.-Bankura, W.B

| Year | Number of students<br>appeared in the Final<br>Year Examination | Number of Students passed in<br>Final Year Examination |
|------|-----------------------------------------------------------------|--------------------------------------------------------|
| 2019 | 149                                                             | 90                                                     |



## SWAMI DHANANJOY DAS KATHIABABA MAHAVIDYALAYA UGC affiliated Govt Aided College Under Bankura University 9883287434 princsddkm@gmail.com



Estd. - 2009

9883287434
princsddkm@gmail.com
www.sddkm.in

Vill.+P.O. -Bhara, P.S.-Bishnupur, Dist. -Bankura, Pin -722157 (W.B.)

From: Dr. Kakali Ghosh Sengupta Principal

AISHE: C44741

| Average Pass                    | percentage for the Acade<br>(Under the Burdwan Un         | emic session 2019-2                                       | 020             |
|---------------------------------|-----------------------------------------------------------|-----------------------------------------------------------|-----------------|
| Programme Name                  | Number of Students appeared in the Final Year Examination | Number of students<br>p