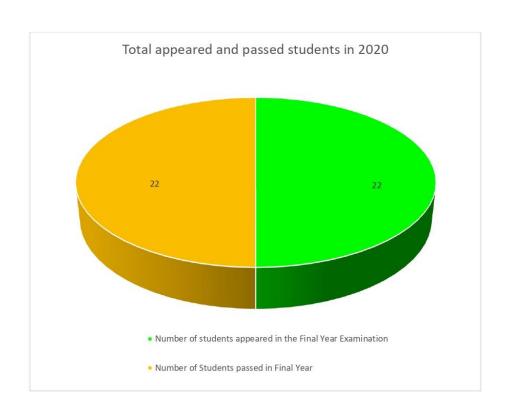

| 5                                                         | 100             |
| B.A GENERAL  Average Percentage | 22                                                        | 22                                                        | 100             |



PRINCIPAL Swami Dhananjoy Das Kathiababa Mahavidyalaya, Bhara P.O.-Bhara, Dist.-Bankura, W.B

| Year | Number of students<br>appeared in the Final<br>Year Examination | Number of Students passed in<br>Final Year Examination |
|------|-----------------------------------------------------------------|--------------------------------------------------------|
| 2020 | 22                                                              | 22                                                     |



## SWAMI DHANANJOY DAS KATHIABABA MAHAVIDYALAYA UGC affiliated Govt Aided College 9883287434



Under Bankura University Estd. - 2009

princsddkm@gmail.com
www.sddkm.in

Vill.+P.O. -Bhara, P.S.-Bishnupur, Dist. -Bankura, Pin -722157 (W.B.)

From: Dr. Kakali Ghosh Sengupta

Principal

AISHE: C44741

| 7,                           | (Under the Bankura Uni                                          | Number of students               |                 |
|------------------------------|-----------------------------------------------------------------|----------------------------------|-----------------|
| Programme Name               | Number of Students<br>appeared in the Final Year<br>Examination | passed in Final Year Examination | Pass Percentage |
| Bengali Honours              | 33