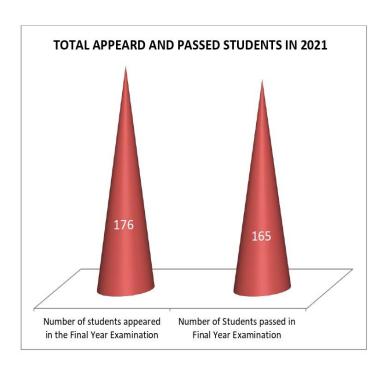

| 100             |
| Average Percentage           | 176                                                             | 165                                                       | 93.75           |



21.11.23 Swami Dhananjoy Das Kathiababa Mahavidyalaya, Bhara P.O.-Shara, Dist.-Bankura, W.B

Controller of Examinations
Bankura University
Bankura-722155 (W.B.)

| Year | Number of students<br>appeared in the Final<br>Year Examination | Number of Students passed in<br>Final Year Examination |
|------|-----------------------------------------------------------------|--------------------------------------------------------|
| 2021 | 176                                                             | 165                                                    |



### SWAMI DHANANJOY DAS KATHIABABA MAHAVIDYALAYA UGC affiliated Govt Aided College OR 0883287434



UGC affiliated Govt Aided Colleg Under Bankura University Estd. - 2009

Iniversity

9883287434

princsddkm@gmail.com

www.sddkm.in

Vill.+P.O. -Bhara, P.S.-Bishnupur, Dist. -Bankura, Pin 2722157 (W.B.)

From: Dr. Kakali Ghosh Sengupta

Principal

AISHE: C44741

| Average 1 ass                | percentage for the Acade (Under the Bankura Un                  |                                                           | .022            |  |
|------------------------------|-----------------------------------------------------------------|-----------------------------------------------------------|-----------------|--|
| Programme Name               | Number of Students<br>appeared in the Final