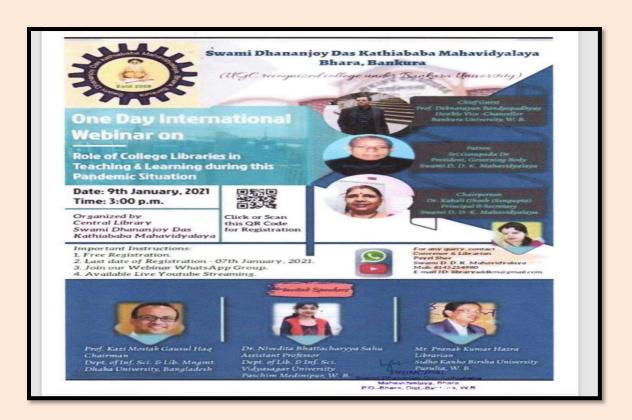

# Class/Student seminars

DEPT. OF HISTORY









#### **DEPT. OF GEOGRAPHY**







#### **DEPT. OF PHILOSOPHY**







## **DEPT. OF EDUCATION**























## **DEPT. OF SANTALI**





#### SPECIAL OUTREACH PROGRAM WORKSHOP





# Assignments /Internal Exams



@ Briefly describe the theory of 'Alankana'.

> The term Alankara in sanskrit stands for the principal of poetic beauty itself, in which sense of this general meaning, this entire sei-- ence of erificism is so name. Alankara in a res--trieted sense also means any trope or liquine of speech that adorns a literary composition. There is a detailed treatment of such ligures of speech from Bharata, the author of natyashastra to mamm ata regarding their definition, classification and numbers, difference between the executence that are so extensive with poetic beauty and ligures of speech, as also the position of figures in the theories of Rasa and Shavani, sansknitisa highly scientific