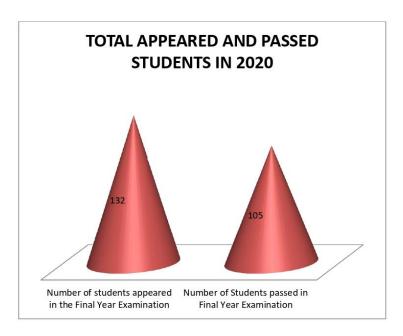

| 0                                | 0               |
| Average Percentage           | 132                                                             | 105                              | 79.54           |

Kathiabab P.O.-Bhara

PRINCIPAL Swami Dhananjoy Das Kathiabeba Mahavidyalaya, Bhara P.O.-Bhara, Dist.-Bankura, W.B

Controller of Examinations
Bankura University
Bankura-722155 (W.B.)

| Year | Number of students appeared in the Final Year Examination | Number of Students passed in<br>Final Year Examination |
|------|-----------------------------------------------------------|--------------------------------------------------------|
| 2020 | 132                                                       | 105                                                    |



# SWAMI DHANANJOY DAS KATHIABABA MAHAVIDYALAYA UGC affiliated Govt Aided College Under Bankura University Estd. - 2009 Vill.+P.O. -Bhara, P.S.-Bishnupur, Dist. -Bankura, Pin -722157 (W.B.) 9883287434 princsddkm@gmail.com www.sddkm.in



From: Dr. Kakali Ghosh Sengupta

Principal

AISHE: C44741

| Average Pas        | s percentage for the Acade<br>(Under the Burdwan Un                                                                     |   | 2021 |  |
|--------------------|-------------------------------------------------------------------------------------------------------------------------|---|------|--|
| Programme Name     | Number of Students Number of students Programme Name appeared in the Final Year passed in Final Examination Examination |   |      |  |
| B.A General        | 2