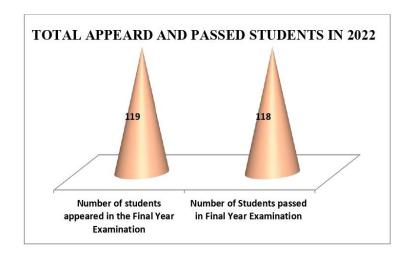

|  |
| Average Percentage           | 119                                                             | 118                                                       | 99.15           |  |

PRINCIPAL

Swami Dhananjoy Das Kathiababa Mahavidyalaya, Bhara Bhara, Bishnupur, W.B.

School & Vermed

Controller of Examinations
Bankura University
Bankura-722155 (W.B.)

athiababa

P.O.- Bhara Bankura.

| Year | Number of students<br>appeared in the Final<br>Year Examination | Number of Students passed in<br>Final Year Examination |
|------|-----------------------------------------------------------------|--------------------------------------------------------|
| 2022 | 119                                                             | 118                                                    |



## SWAMI DHANANJOY DAS KATHIABABA MAHAVIDYALAYA UGC affiliated Govt Aided College 9883287434



**Under Bankura University** Estd. - 2009

9883287434 princsddkm@gmail.com
www.sddkm.in

Vill.+P.O. -Bhara, P.S.-Bishnupur, Dist. -Bankura, Pin -722157 (W.B.)

From: Dr. Kakali Ghosh Sengupta Principal

AISHE: C44741

|                             | (Under the Bankura Un                                           | iversity)                                                 |                 |  |
|-----------------------------|-----------------------------------------------------------------|-----------------------------------------------------------|-----------------|--|
| Programme Name              | Number of Students<br>appeared in the Final Year<br>Examination | Number of students<br>passed