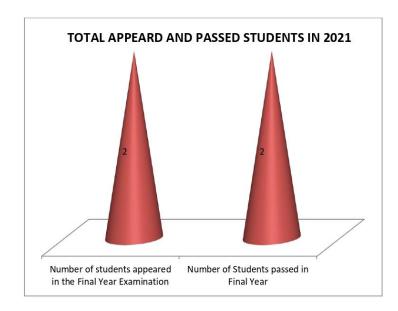

eneral        | 2                                                                                                                       | 2 | 100  |  |
| Average Percentage | 2                                                                                                                       | 2 | 100  |  |



lys 21.11.23 PRINCIPAL
Swami Dhananjoy Das Kathiababa
Mahavidyataya, Bhara
P.O.-Bhara, Dist.-Bankura, W.B

| Year | Number of students appeared in the Final Year Examination | Number of Students passed in<br>Final Year Examination |
|------|-----------------------------------------------------------|--------------------------------------------------------|
| 2021 | 2                                                         | 2                                                      |



#### SWAMI DHANANJOY DAS KATHIABABA MAHAVIDYALAYA



UGC affiliated Govt Aided College **Under Bankura University** Estd. - 2009

9883287434
princsddkm@gmail.com
www.sddkm,in

Vill.+P.O. -Bhara, P.S.-Bishnupur, Dist. -Bankura, Pin -722157 (W.B.)

From: Dr. Kakali Ghosh Sengupta Principal

AISHE: C44741

| Average Pass                 | percentage for the Acade (Under the Bankura Un                  |                                                           | 021             |
|------------------------------|-----------------------------------------------------------------|-----------------------------------------------------------|-----------------|
| Programme Name               | Number of Students<br>appeared in the Final Year<br>Examination | Number of students<br>passed in Final Ye