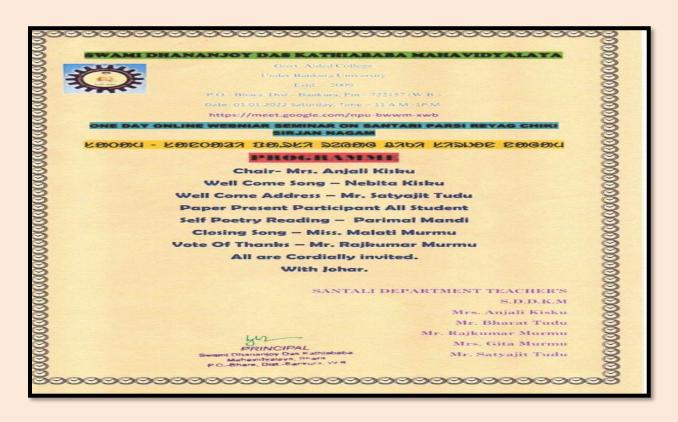

# Class/Student seminars

DEPT. OF HISTORY









#### **DEPT. OF GEOGRAPHY**







#### **DEPT. OF PHILOSOPHY**







## **DEPT. OF EDUCATION**























## **DEPT. OF SANTALI**





#### SPECIAL OUTREACH PROGRAM WORKSHOP





# Assignments /Internal Exams



@ Briefly describe the theory of 'Alankana'.

> The term Alankara in sanskrit stands for the principal of poetic beauty itself, in which sense of this general meaning, this entire sei-- ence of erificism is so name. Alankara in a res--trieted sense also means any trope or liquine of speech that adorns a literary composition. There is a detailed treatment of such ligures of speech from Bharata, the author of natyashastra to mamm ata regarding their definition, classification and numbers, difference between the executence that are so extensive with poetic beauty and ligures of speech, as also the position of figures in the theories of Rasa and Shavani, sansknitisa highly scientific language. It is endowed with i