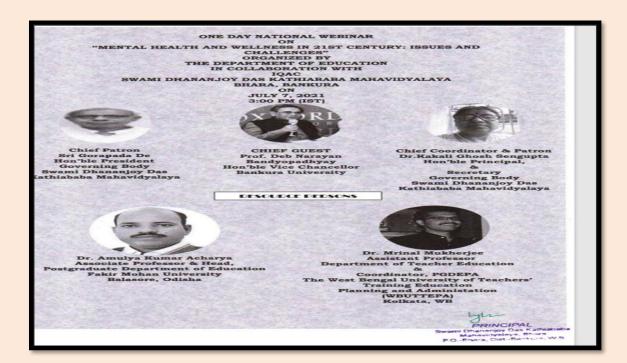

# Class/Student seminars

DEPT. OF HISTORY









#### **DEPT. OF GEOGRAPHY**







#### **DEPT. OF PHILOSOPHY**







## **DEPT. OF EDUCATION**























## **DEPT. OF SANTALI**





#### SPECIAL OUTREACH PROGRAM WORKSHOP





# Assignments /Internal Exams



@ Briefly describe the theory of 'Alankana'.

> The term Alankara in sanskrit stands for the principal of poetic beauty itself, in which sense of this general meaning, this entire sei-- ence of erificism is so name. Alankara in a res--trieted sense also means any trope or liquine of speech that adorns a literary composition. There is a detailed treatment of such ligures of speech from Bharata, the author of natyashastra to mamm ata regarding their definition, classification and numbers, difference between the executence that are so extensive with poetic beauty and ligures of speech, as also the position of figures in the theories of Rasa and Shavani, sansknitisa h