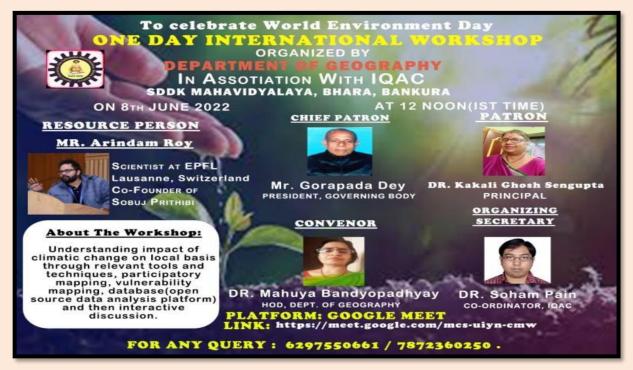

# Class/Student seminars

DEPT. OF HISTORY









#### **DEPT. OF GEOGRAPHY**







#### **DEPT. OF PHILOSOPHY**







## **DEPT. OF EDUCATION**























## **DEPT. OF SANTALI**





#### SPECIAL OUTREACH PROGRAM WORKSHOP





# Assignments /Internal Exams



@ Briefly describe the theory of 'Alankana'.

> The term Alankara in sanskrit stands for the principal of poetic beauty itself, in which sense of this general meaning, this entire sei-- ence of erificism is so name. Alankara in a res--trieted sense also means any trope or liquine of speech that adorns a literary composition. There is a detailed treatment of such ligures of speech from Bharata, the author of natyashastra to mamm ata regarding their definition, classification and numbers, difference between the executence that are so extensive with poetic beauty and ligures of speech, as also the p