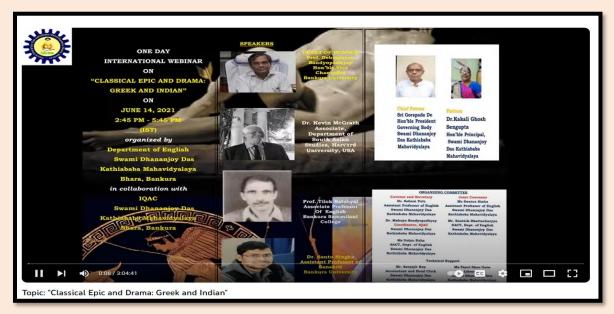

# Class/Student seminars

DEPT. OF HISTORY









#### **DEPT. OF GEOGRAPHY**







#### **DEPT. OF PHILOSOPHY**







## **DEPT. OF EDUCATION**























## **DEPT. OF SANTALI**





#### SPECIAL OUTREACH PROGRAM WORKSHOP





# Assignments /Internal Exams



@ Briefly describe the theory of 'Alankana'.

> The term Alankara in sanskrit stands for the principal of poetic beauty itself, in which sense of this general meaning, this entire sei-- ence of erificism is so name. Alankara in a res--trieted sense also means any trope or liquine of speech that adorns a literary composition. There is a detailed treatment of such ligures of speech from Bharata, the author of natyashastra to mamm ata regarding their definition, classification and numbers, difference between the executence that are so extensive with poetic beauty and ligures of speech, as also the position of figures in the theories of Rasa and Shavani, sansknitisa highly scientific l