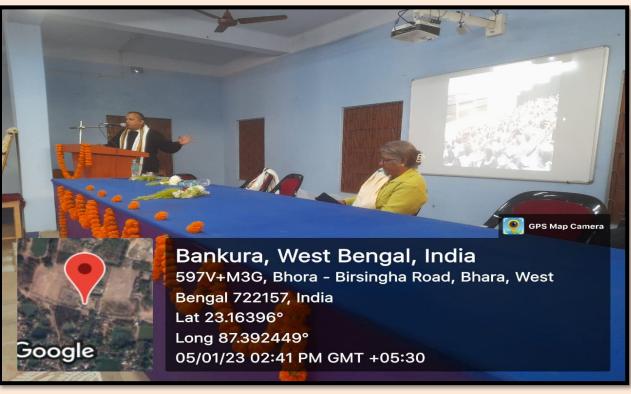

# Class/Student seminars

DEPT. OF HISTORY









#### **DEPT. OF GEOGRAPHY**







#### **DEPT. OF PHILOSOPHY**







## **DEPT. OF EDUCATION**























## **DEPT. OF SANTALI**





#### SPECIAL OUTREACH PROGRAM WORKSHOP





# Assignments /Internal Exams



@ Briefly describe the theory of 'Alankana'.

> The term Alankara in sanskrit stands for the principal of poetic beauty itself, in which sense of this general meaning, this entire sei-- ence of erificism is so name. Alankara in a res--trieted sense also means any trope or liquine of speech that adorns a literary composition. There is a detailed treatment of such ligures of speech from Bharata, the author of natyashastra to mamm ata regarding their definition, classification and numbers, difference between the executence that are so extensive with poetic beauty and ligures of speech, as also the position of figures in the theories of Rasa and Shavani, sansknitisa highly scientific language. It is endowed with innate musical and thy thmie elements in it sou