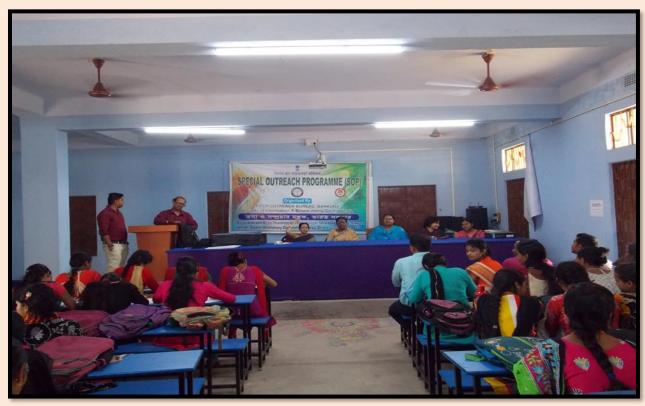

# Class/Student seminars

DEPT. OF HISTORY









#### **DEPT. OF GEOGRAPHY**







#### **DEPT. OF PHILOSOPHY**







## **DEPT. OF EDUCATION**























## **DEPT. OF SANTALI**





#### SPECIAL OUTREACH PROGRAM WORKSHOP





# Assignments /Internal Exams



@ Briefly describe the theory of 'Alankana'.

> The term Alankara in sanskrit stands for the principal of poetic beauty itself, in which sense of this general meaning, this entire sei-- ence of erificism is so name. Alankara in a res--trieted sense also means any trope or liquine of speech that adorns a literary composition. There is a detailed treatment of such ligures of speech from Bharata, the author of natyashastra to mamm ata regarding their definition, classification and numbers, difference between the executence that are so extensive with poetic beauty and ligures of speech, as also the position of figures in the theories of Rasa and Shavani, sansknitisa highly scientific language. It is endowed with innate musical and thy thmie elements in it s